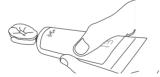

## User guide

01

To open the tube, unscrew the cap. Puncture the foil with the reverse side of the cap.

02

Clean area with water and ensure that the skin is dry.

03

Squeeze the gel to fill dips and creases where required. For best results do not spread the gel.