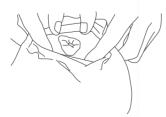

04

Apply your ostomy wafer or pouching system directly onto the gel and allow it to spread naturally. The gel will set underneath the wafer/pouching system during normal wear time.

To watch an instructional video on how to apply your Trio Silken® stoma gel just visit us at www.TrioOstomyCare.com.