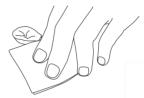

Trio Silken® The advanced, soft silicone stoma gel:

- Fills skin folds, creases and uneven areas around the stoma
- Will not sting on application
- · Allows the skin to breathe
- One piece removal leaves no residue\*
- Remains soft and flexible to ensure comfort