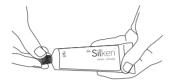

## User guide

01

To open the tube, unscrew the cap. Puncture the foil with the reverse side of the cap.

02

Clean area with water and ensure that the skin is dry.

03

Squeeze the gel to fill dips and creases where required. For best results do not spread the gel.